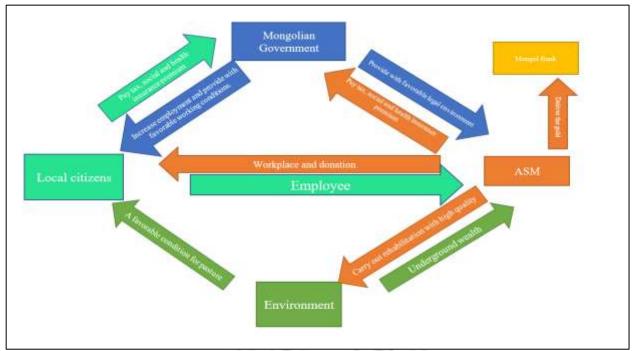

#### **1.5 Theoretical framework**

It is considered that the theoretical model of the system is fully compatible with the theoretical concepts of the research. Because considering the triple relationship between Mongolian government, the ASM and the local citizens as the system, it is helpful and easy to define the future tendency of the study and the variables to be studied within the subsystems of each parts of the system. To study this topic, we should consider our ASM as the well-experienced artisanal miners who conduct successfully their activity legally and the illegal artisanal miners.

We can test hypothesis 1 based on this best practice model. The legal environment is becoming favorable for the artisanal miners, so the miners are operating within the law. We can see that from the amendment made to the legal documents and acts. We studied economic efficiency from reports developed by associations and cooperatives that achieved best practices and studies done by IRIM on the economic efficiency of artisanal mining operations. Furthermore, we collected information efficient rehabilitation practice and advocacy workshop experience from those reports published by cooperatives and a publication developed by the Sustainable artisanal mining project team Based on the illegal gold miners' operation model, we've done a semi-structured interview to understand why artisanal mining operations in Umnogobi aimag are not working effectively. We can see this from hypothesis 2.

Figure-1.5.1. The model for the good practice of artisanal miners Source: Drawed by the author

•

Figure-1.5.2. The model of illegal gold miners' activity Source: Drawed by the author