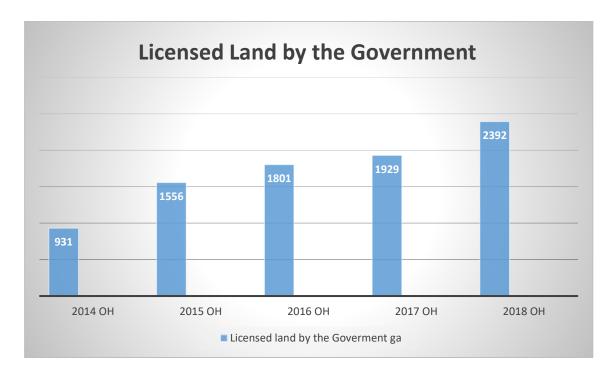

#### 2.3 Best practices of post-mining rehabilitations

Out of 113 (with the purpose of artisanal mining) mineral deposits, 332 deposits were operated in which 205 or 61.7% were located in 4 provinces and 1 district, 88 of them in Nalaikh district, 37 in Bayankhongor province and 29 in In Tuv province, 29 in Umnugobi province and 22 in Gobi-Altai province. These 4 provinces and 1 district that have many mineral deposits also have 5.5 thousands of artisanal miners from which 1.7 thousands or 17.4% are in Gobi Altai province, 1.2 thousands or 12.7% are in Nalaikh district, 1.0 thousand or 10.4% are in Umnugobi province and 0.7 thousand or 7.8% in Bayankhongor province, 0.6 thousand or 6.8% in Tuv province. As of the licensed land with the permission to conduct ASM for the last 5 years is as follows (Minerals, 2018):

Figure-2.3.1. Licensed Land by the Government for the last 5 years Source: General Office of Minerals Report, 2018

The number of ASM miners per unit is averaging 29 in which 83 are in Dundgovi province, 76 are in Govi-Altai province, 71 are in Zavkhan province, 56 are in Selenge province, 46 are in Khovd province, 45 are in Uvs province, 34 are in UmnuGovi province, 32 Arkhangai province and 30 are in Govi-Sumber province respectively. Other provinces have less density compared to the national average by their number of ASM miners. The following provinces with large deposits of gold and coal which are the main categories in the mining industry are leading by the number of ASM miners, such as Bayankhongor, Tuv, Uvs, Ulaanbaatar city, Selenge and Khovd. In contrast, eastern regional provinces with mineral deposits of fluorspar and tungsten are in the lower line. This confirms that the