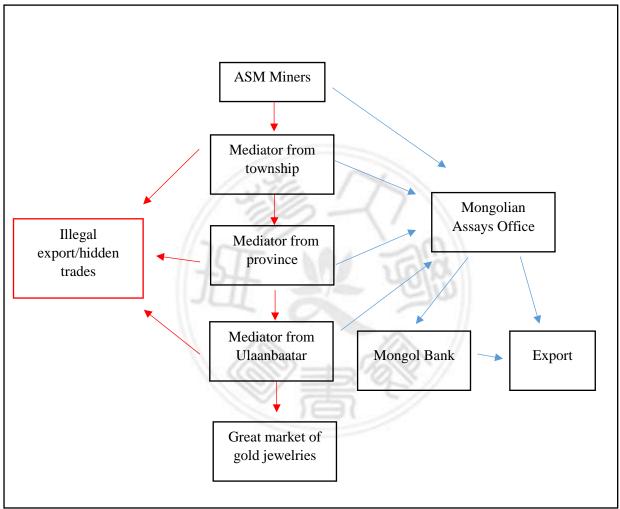

### **3.2 Issues realting to the network for buying and selling extracted minerals**

During the interview with the Umnogobi aimag artisanal mining association One of specific difference from the companies with license A of exploitation of which the important feature of the policies on ASM mining, their revenue generated from the mining operation 100 per cent directly transferred to local economy such as social and health insurance, tax fee, remuneration of the workers, donation and contribution to the local budget and buying from local entrepreneurs. The government

of Mongolia is pursuing the policy to concentrate the extracted gold by the ASM miners at Mongol Bank.

The Agency for Standardization and Metrology, Mongol Bank, Swiss Development Agency for Sustainable Artisanal Mining Project have jointly established one-stop service for determining gold standard and buying at Bayankhongor province in the western region and at Darkhan-Uul province in the central region in order to formalize the network of gold supplies, to make it open and to decentralize the gold sales. As of January 2019, Mongol Bank has bought 597 kilos of gold which has reduced by 47% or 531 kg comparing to 1.1 tons of gold purchased by the same period of previous year. As of January 2019, the branch of Mongol Bank in Darkhan-Uul province has bought a total of 13 kilos of gold and the branch in Bayankhongor province has bought a total of 3 kilos of gold respectively (Bank, 2016). The buying of gold by Mongol Bank has been declined from the previous year. This is connected with the amendment to the "Minerals Law" dated on 24 January, 2014 in which states that the volume of payment to gold sold to Mongol Bank or to its authorized bank equals to 2.5% for the usage of natural resource and 0% of additional fee. This legislation has expired in January 1, 2019.