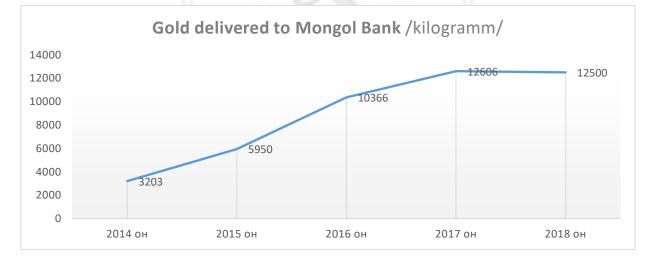

In addition, the amount of gold delivered by the artisanal miners to Mongol Bank as follows:

Figure-2.2.2. Gold delivered to Mongol Bank for the last 5 years /in kilograms/ Source: Report of Mongol Bank, 2018