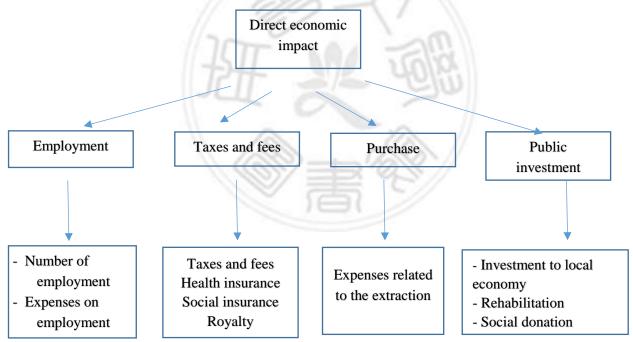

Direct Economic Impact - Direct contributions are calculated using 4 different channels: employment, tax, purchase and public investment. According to Sustainable Artisanal Mining Project and IRIM Research Center's survey of 2015, the target 7 soums have created a total of 7917 employment and earn MNT 3 billion per month from artisanal mining. The direct contribution to the local economy through taxes, fees, social and health insurances has reached MNT 138 million per month. Also, artisanal miners are contributing to local economy through purchasing mining equipment, tools and other expenses has reached MNT 4.8 billion per month. The rehabilitation, physical creations, infrastructure and public investments could not be measured monthly. However, the total investment made by artisanal miners and dealers was MNT 801 million. Therefore, the total investment in the local economy in the targeted 7 townships has reached MNT 8 billion per month (IRIM,2015:23-35).

Figure-2.2.1 Direct economic impact Source: ASM investment in the local development, 2015

The details of the main indicator or the number of employment created is as follows:

| Location     |            |                    | Number of            | Total  | Total   | Total              |
|--------------|------------|--------------------|----------------------|--------|---------|--------------------|
| Province     | Township   | official<br>miners | unofficial<br>miners | miners | dealers | miners and dealers |
| D II         | Bayan-Ovoo | 550                | 280                  | 830    | 2       | 832                |
| Bayankhongor | Bumbugur   | 800                | 1300                 | 2100   | 12      | 2112               |
|              | Yusunbulag | 120                | 1800                 | 1920   | 5       | 1935               |
| Govi-Altai   | Biger      | NA                 | NA                   | NA     | NA      | NA                 |
| Dornogovi    | Airag      | 125                | 40                   | 165    | 4       | 169                |
|              | Khuld      | 188                | 300                  | 488    | 1       | 489                |
| Dundgovi     | Ulziit     | 280                | 108                  | 388    | 4       | 392                |
|              | Mandal     | 130                | 400                  | 530    | 4       | 534                |
| Selenge      | Sharin gol | 346                | 500                  | 846    | 5       | 851                |
|              | Orkhontuul | 120                | 180                  | 300    | 1       | 301                |
|              | Zaamar     | 30                 | 100                  | 130    | 20      | 150                |
| Tuv          | Bornuur    | 83                 | 65                   | 148    | 4       | 152                |
| Total        |            | 2772               | 5073                 | 7845   | 72      | 7917               |