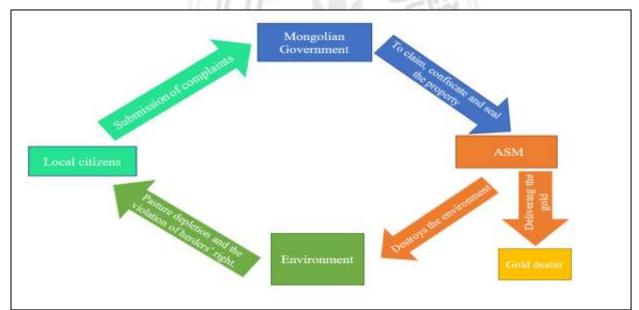

#### **1.5 Theoretical framework**

It is considered that the theoretical model of the system is fully compatible with the theoretical concepts of the research. Because considering the triple relationship between Mongolian government, the ASM and the local citizens as the system, it is helpful and easy to define the future tendency of the study and the variables to be studied within the subsystems of each parts of the system. To study this topic, we should consider our ASM as the well-experienced artisanal miners who conduct successfully their activity legally and the illegal artisanal miners.

We can test hypothesis 1 based on this best practice model. The legal environment is becoming favorable for the artisanal miners, so the miners are operating within the law. We can see that from the amendment made to the legal documents and acts. We studied economic efficiency from reports developed by associations and cooperatives that achieved best practices and studies done by IRIM on the economic efficiency of artisanal mining operations. Furthermore, we collected information efficient rehabilitation practice and advocacy workshop experience from those reports published by cooperatives and a publication developed by the Sustainable artisanal mining project team Based on the illegal gold miners' operation model, we've done a semi-structured interview to understand why artisanal mining operations in Umnogobi aimag are not working effectively. We can see this from hypothesis 2.

Figure-1.5.1. The model for the good practice of artisanal miners Source: Drawed by the author

•

Figure-1.5.2. The model of illegal gold miners' activity Source: Drawed by the author