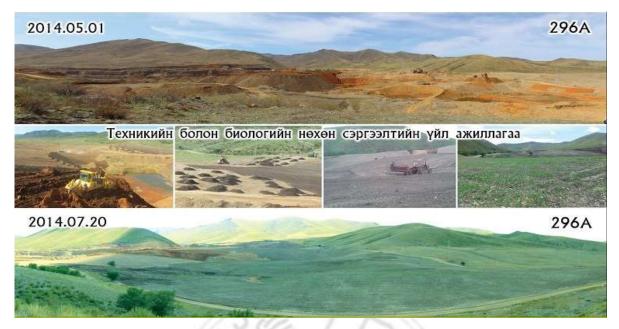

a dominant condition of main natural items. The comparative pictures of some rehabilitated areas are set forth:

Figure-2.3.2. Rehabilitation carried out within the project "Tsagaan Chuluut" in 2014 Source: Crystal to mining LLC, 2014.