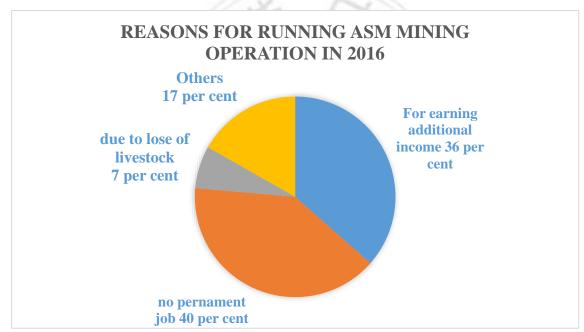

# Table of contents for figures

| Figure-1.5.1. The model for the good practice of artisanal miners                                   | 5 |
|-----------------------------------------------------------------------------------------------------|---|
| Figure-1.5.2. The model of illegal gold miners' activity                                            | 5 |
| Figure-2.2.1 Direct economic impact                                                                 | 3 |
| Figure-2.2.2. Gold delivered to Mongol Bank for the last 5 years /in kilograms/2                    | ) |
| Figure-2.3.1. Licensed Land by the Government for the last 5 years                                  | 2 |
| Figure-2.3.2. Rehabilitation carried out within the project "Tsagaan Chuluut" in 201424             | 4 |
| Figure-2.4.1. By percentage and gender of the respondents considered that public attitude have been | 1 |
| increased2                                                                                          | 5 |
| Figure-3.2.1 . Network of gold selling in Mongolia                                                  | 1 |
| Figure-3.3.1. Reasons for running ASM mining operation in 2016                                      | 2 |
| Figure-3.4.1. Negative consequences for the environment                                             | 3 |